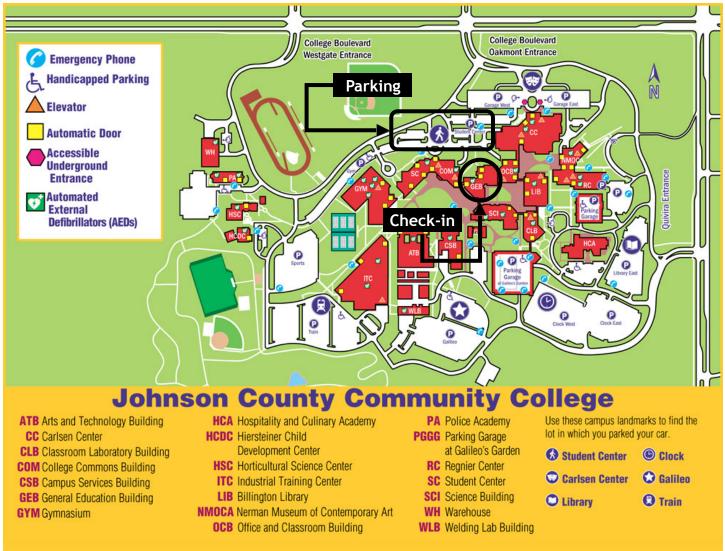

## ONSITE CHECK-IN STARTS AT 4:30PM ON FRI, FEB 3

Thank you to Johnson County Community College for hosting the conference on their campus! • Friday's session will start in the General Education Building (GEB).

- Check-in outside room GEB 233 (location of first session).
- Parking is available in the lots to the North of GEB. (Note: parking Friday may be a bit tight; overflow may park in other lots around the campus as available.)
- Address: 12345 College Blvd, Overland Park, KS 66210